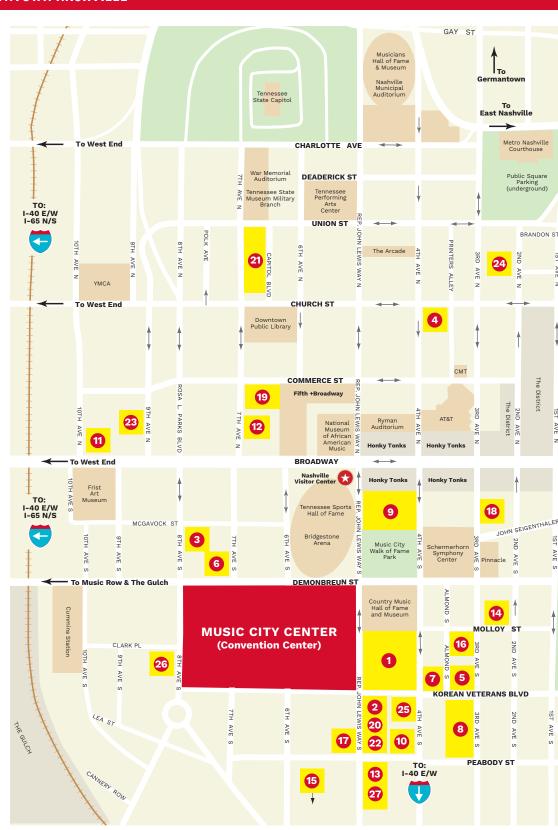

## OFFICIAL HOUSING MAP: DOWNTOWN NASHVILLE

- Omni Nashville Hotel
   Headquarters
   250 Rep. John Lewis Way S
   Adjacent | \$311
- AC Hotel by Marriott Downtown 410 Rep. John Lewis Way S 1 block | \$300
- 3. Cambria Hotel Nashville Downtown 118 8th Ave S Adjacent | \$299
- Courtyard by Marriott Nashville
   Downtown
   170 4th Ave N
   5 blocks | \$289
- Drury Plaza Hotel Nashville Downtown 300 Korean Veterans Blvd 3 blocks | \$299
- 6. Embassy Suites by Hilton Nashville Downtown 708 Demonbreun St Adjacent | \$314
- 7. Hampton Inn & Suites Nashville
  Downtown
  310 4th Ave S
  1 block | \$289
- 8. Hilton Garden Inn Nashville Downtown/Convention Center 305 Korean Veterans Blvd 2 blocks | \$299
- Hilton Nashville Downtown
   121 4th Ave S
   1 block | \$329
- 10. Holiday Inn & Suites Nashville Downtown 415 4th Ave S 1 block | \$290
- 11. Holiday Inn Express Nashville Downtown 920 Broadway 5 blocks | \$281
- 12. Holston House Nashville 118 7th Ave N 3 blocks | \$335
- 13. Home2 Suites by Hilton Nashville
  Downtown Convention Center
  500 Rep. John Lewis Way S
  1 block | \$289
- 14. Hyatt Centric Downtown Nashville201 Molloy Street3 blocks | \$329
- 15. Hyatt House Nashville
  Downtown/Convention Center
  535 Rep. John Lewis Way S
  3 blocks | \$289
- 16. Hyatt Place Nashville Downtown 2301 3rd Ave S 3 blocks | \$299

<sup>\*</sup>Distances noted are in relation to Music City Center

<sup>\*\*</sup>Pricing does not include taxes and fees and are based on single/double occupancy

## OFFICIAL HOUSING MAP: DOWNTOWN NASHVILLE

- 17. Margaritaville Hotel Nashville 425 Rep. John Lewis Way S 1 block | \$300
- 18. Moxy Nashville Downtown 110 3rd Ave S 4 blocks | \$284
- 19. Renaissance Nashville Hotel 611 Commerce St 3 blocks | \$293
- 20. Residence Inn by Marriott Downtown 410 Rep. John Lewis Way S 1 block | \$300
- 21. Sheraton Grand Nashville Downtown 623 Union Street 5 blocks | \$299
- 22. SpringHill Suites by Marriott
  Downtown
  410 Rep. John Lewis Way S
  1 block | \$300
- 23. Tempo by Hilton Nashville Downtown 127 Rosa L Parks Blvd 4 blocks | \$299
- 24. The Bankers Alley Hotel 221 2nd Ave N 7 blocks | \$329
- 25. The Joseph, a Luxury Collection Hotel 401 Korean Veterans Blvd
- 1 block | \$399

  26. The Westin Nashville
- 807 Clark Pl
  Adjacent | \$319

  27. Tru by Hilton Nashville
  - **Downtown** 500 Rep. John Lewis Way S 1 block | \$289

<sup>\*</sup>Distances noted are in relation to Music City Center

<sup>\*\*</sup>Pricing does not include taxes and fees and are based on single/double occupancy