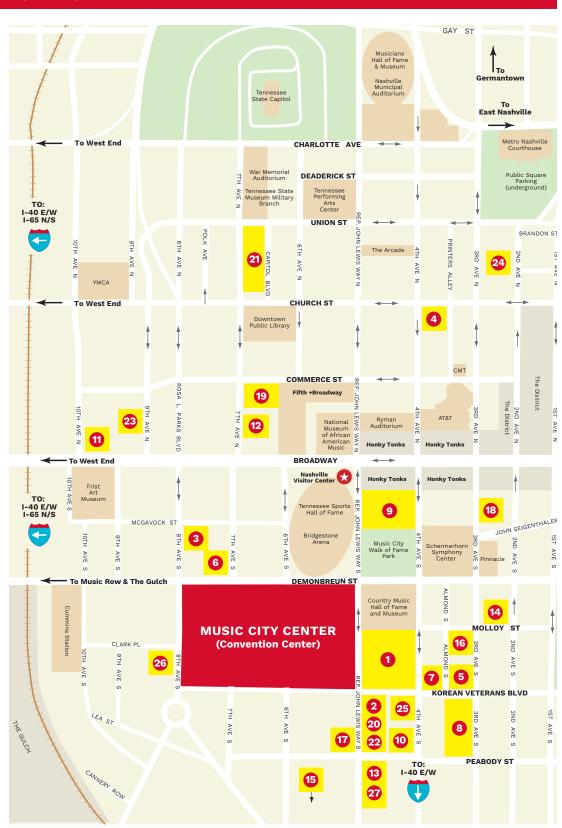

## OFFICIAL HOUSING MAP: DOWNTOWN NASHVILLE

- Omni Nashville Hotel
   Headquarters
   250 Rep. John Lewis Way S
   Adjacent | \$311
- AC Hotel by Marriott Downtown 410 Rep. John Lewis Way S 1 block | \$300
- 3. Cambria Hotel Nashville Downtown 118 8th Ave S Adjacent | \$299
- Courtyard by Marriott Nashville
   Downtown
   170 4th Ave N
   5 blocks | \$289
- Drury Plaza Hotel Nashville Downtown 300 Korean Veterans Blvd 3 blocks | \$299
- 6. Embassy Suites by Hilton Nashville Downtown 708 Demonbreun St Adjacent | \$314
- 7. Hampton Inn & Suites Nashville
  Downtown
  310 4th Ave S
  1 block | \$289
- 8. Hilton Garden Inn Nashville Downtown/Convention Center 305 Korean Veterans Blvd 2 blocks | \$299
- Hilton Nashville Downtown
   121 4th Ave S
   1 block | \$329
- 10. Holiday Inn & Suites Nashville Downtown 415 4th Ave S 1 block | \$290
- 11. Holiday Inn Express Nashville Downtown 920 Broadway 5 blocks | \$281
- 12. Holston House Nashville 118 7th Ave N 3 blocks | \$335
- 13. Home2 Suites by Hilton Nashville
  Downtown Convention Center
  500 Rep. John Lewis Way S
  1 block | \$289
- 14. Hyatt Centric Downtown Nashville201 Molloy Street3 blocks | \$329
- 15. Hyatt House Nashville
  Downtown/Convention Center
  535 Rep. John Lewis Way S
  3 blocks | \$289
- 16. Hyatt Place Nashville Downtown 2301 3rd Ave S 3 blocks | \$299

<sup>\*</sup>Distances noted are in relation to Music City Center

<sup>\*\*</sup>Pricing does not include taxes and fees and are based on single/double occupancy

## OFFICIAL HOUSING MAP: DOWNTOWN NASHVILLE

- 17. Margaritaville Hotel Nashville 425 Rep. John Lewis Way S 1 block | \$300
- 18. Moxy Nashville Downtown 110 3rd Ave S 4 blocks | \$284
- 19. Renaissance Nashville Hotel 611 Commerce St 3 blocks | \$293
- 20. Residence Inn by Marriott Downtown 410 Rep. John Lewis Way S 1 block | \$300
- 21. Sheraton Grand Nashville Downtown 623 Union Street 5 blocks | \$299
- 22. SpringHill Suites by Marriott
  Downtown
  410 Rep. John Lewis Way S
  1 block | \$300
- 23. Tempo by Hilton Nashville Downtown 127 Rosa L Parks Blvd 4 blocks | \$299
- 24. The Bankers Alley Hotel 221 2nd Ave N 7 blocks | \$329
- 25. The Joseph, a Luxury Collection Hotel 401 Korean Veterans Blvd
- 1 block | \$399

  26. The Westin Nashville
- 807 Clark Pl
  Adjacent | \$319

  27. Tru by Hilton Nashville
  - **Downtown** 500 Rep. John Lewis Way S 1 block | \$289

<sup>\*</sup>Distances noted are in relation to Music City Center

<sup>\*\*</sup>Pricing does not include taxes and fees and are based on single/double occupancy